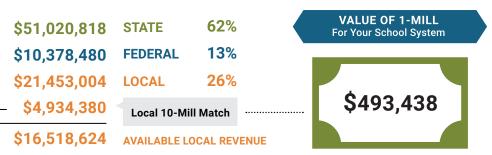

### **Walker County Revenue Sources** State \$7,154 Alabama Average \$6,780 Local \$2,626 Alabama Average \$3,354 Federal \$1,455 Alabama Average \$1,323 \*\* Total \$11,235 Alabama Average \$11,457 69 66 64 STATE LOCAL **FEDERAL** RANK RANK RANK OVERALL SYSTEM RANK 79 \*\* Total Revenue Among 138 School Systems