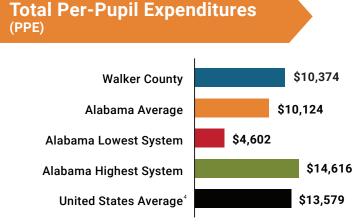

0 yrs. old or less<br>Students Bused                                 |                |
| <b>Å</b> | Full-Time Employees                                                                                               |                |
|          | Principals/<br>Assistant Principals<br>Counselors<br>Librarians<br>Other Certified Employees<br>Support Personnel | 18<br>14<br>20 |
|          |                                                                                                                   |                |

<sup>1</sup> Schools with enrollment, including Alternative and Career Technical Education

<sup>2</sup> Average Daily Membership (includes virtual students)

<sup>3</sup> Data collected in FY20 and used for FY21 funding

<sup>4</sup> 2020-2021 NEA Rankings of the States



### **Per-Pupil Revenue Sources**

### **Walker County Revenue Sources** State \$7,154 Alabama Average \$6,780 Local \$2,626 Alabama Average \$3,354 Federal \$1,455 Alabama Average \$1,323 \*\* Total \$11,235 Alabama Average \$11,457 69 66 64 STATE LOCAL **FEDERAL** RANK RANK RANK OVERALL SYSTEM RANK 79 \*\* Total Revenue Among 138 School Systems

## **School System Revenue**

### How was your school system funded?<sup>1</sup>





## **School System Spending**

### How did your school system spend state & local dollars?<sup>1</sup>





Sally Smith, J.D. Executive Director

Tracey A. Meyer Governmental Relations Coordinator 43 South Jackson Street Montgomery, Alabama 36104

1-800-562-0601 | AlabamaSchoolBoards.org

У @AlaSchoolBoards 🛛 f Facebook.com/AlabamaSchoolBoards