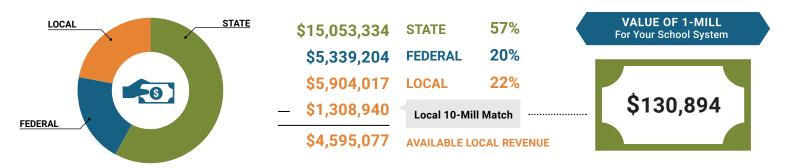

## **School System Revenue**

### How was your school system funded?<sup>1</sup>