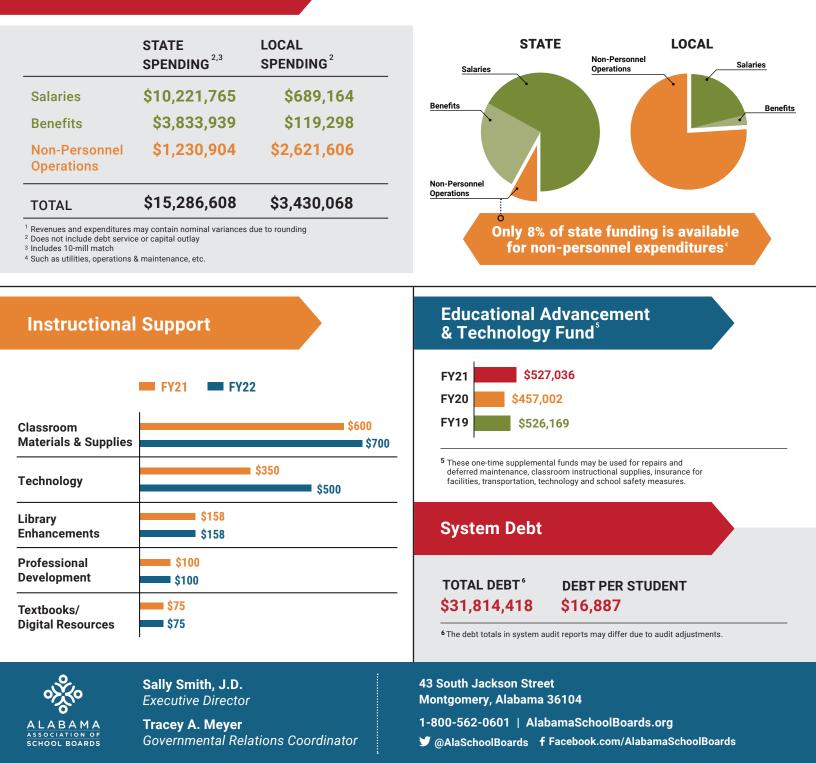

## **School System Spending**

#### How did your school system spend state & local dollars?<sup>1</sup>