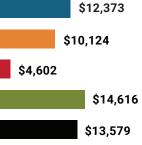

|        |
|          | Number of Route Buses <sup>3</sup><br>Buses 10 yrs. old or less<br>Students Bused                                 | . 100% |
| <b>Å</b> | Full-Time Employees                                                                                               |        |
|          | Principals/<br>Assistant Principals<br>Counselors<br>Librarians<br>Other Certified Employees<br>Support Personnel |        |

<sup>1</sup> Schools with enrollment, including Alternative and Career Technical Education

<sup>2</sup> Average Daily Membership (includes virtual students)

<sup>3</sup> Data collected in FY20 and used for FY21 funding

<sup>4</sup> 2020-2021 NEA Rankings of the States

# ı Boyd, Jr.

# Total Per-Pupil Expenditures (PPE)





## **Per-Pupil Revenue Sources**

#### Macon County Revenue Sources



## **School System Revenue**

### How was your school system funded?<sup>1</sup>



## **School System Spending**

#### How did your school system spend state & local dollars?<sup>1</sup>