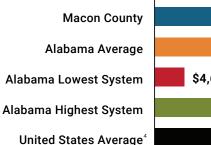

|        |
|          | Number of Route Buses <sup>3</sup><br>Buses 10 yrs. old or less<br>Students Bused                                 | . 100% |
| <b>Å</b> | Full-Time Employees                                                                                               |        |
|          | Principals/<br>Assistant Principals<br>Counselors<br>Librarians<br>Other Certified Employees<br>Support Personnel |        |

<sup>1</sup> Schools with enrollment, including Alternative and Career Technical Education

<sup>2</sup> Average Daily Membership (includes virtual students)

<sup>3</sup> Data collected in FY20 and used for FY21 funding

<sup>4</sup> 2020-2021 NEA Rankings of the States

# ı Boyd, Jr.

# Total Per-Pupil Expenditures (PPE)





## **Per-Pupil Revenue Sources**

#### Macon County Revenue Sources



## **School System Revenue**

### How was your school system funded?<sup>1</sup>



## **School System Spending**

#### How did your school system spend state & local dollars?<sup>1</sup>