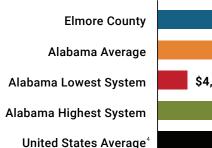

### **Per-Pupil Revenue Sources**

#### **Elmore County Revenue Sources** State \$6,560 Alabama Average \$6,780 Local \$2,242 Alabama Average \$3,354 Federal \$1,807 Alabama Average \$1,323 \*\* Total \$10,610 Alabama Average \$11,457 114 89 28 STATE LOCAL **FEDERAL** RANK RANK RANK OVERALL SYSTEM RANK 104\*\* Total Revenue Among 138 School Systems