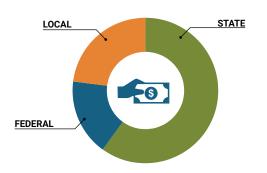

## **School System Revenue**

### How was your school system funded?<sup>1</sup>