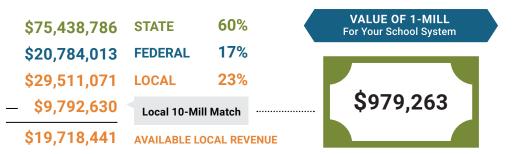

## **School System Revenue**

### How was your school system funded?<sup>1</sup>