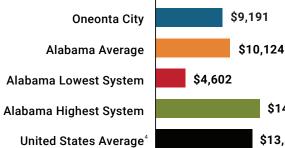

| 80%   |
|          | Students Bused                      | 545   |
| <b>Å</b> | Full-Time Employees                 | . 153 |
| ••       | Teachers                            | . 92  |
|          | Principals/<br>Assistant Principals | . 5   |
|          | Counselors                          | . 3   |
|          | Librarians                          | . 3   |
|          | Other Certified Employees           | . 2   |
|          | Support Personnel                   | 48    |

<sup>1</sup> Schools with enrollment, including Alternative and Career Technical Education

<sup>2</sup> Average Daily Membership (includes virtual students)

<sup>3</sup> Data collected in FY20 and used for FY21 funding

<sup>4</sup> 2020-2021 NEA Rankings of the States

## **Total Per-Pupil Expenditures** (PPE)





# **Per-Pupil Revenue Sources**

#### **Oneonta City Revenue Sources** State \$7,013 Alabama Average \$6,780 Local \$2,100 Alabama Average \$3,354 Federal \$879 Alabama Average \$1,323 \*\* Total \$9,992 Alabama Average \$11,457 81 99 123 STATE LOCAL **FEDERAL** RANK RANK RANK 131 OVERALL SYSTEM RANK \*\* Total Revenue Among 138 School Systems

# **School System Revenue**

# How was your school system funded?<sup>1</sup>



# School System Spending

### How did your school system spend state & local dollars?<sup>1</sup>