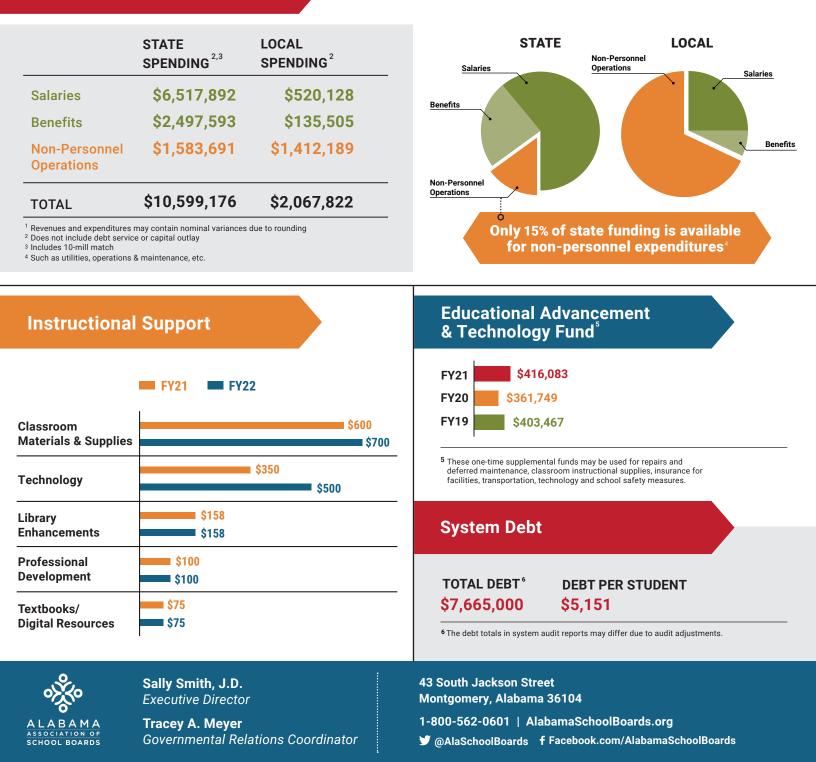

# School System Spending

### How did your school system spend state & local dollars?<sup>1</sup>