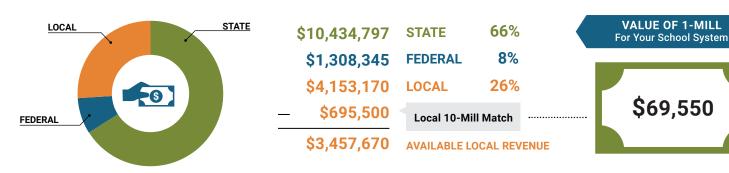

| Support Personnel                   | 48    |

<sup>1</sup> Schools with enrollment, including Alternative and Career Technical Education

<sup>2</sup> Average Daily Membership (includes virtual students)

<sup>3</sup> Data collected in FY20 and used for FY21 funding

<sup>4</sup> 2020-2021 NEA Rankings of the States

## **Total Per-Pupil Expenditures** (PPE)





# **Per-Pupil Revenue Sources**

#### **Oneonta City Revenue Sources** State \$7,013 Alabama Average \$6,780 Local \$2,100 Alabama Average \$3,354 Federal \$879 Alabama Average \$1,323 \*\* Total \$9,992 Alabama Average \$11,457 81 99 123 STATE LOCAL **FEDERAL** RANK RANK RANK 131 OVERALL SYSTEM RANK \*\* Total Revenue Among 138 School Systems

# **School System Revenue**

# How was your school system funded?<sup>1</sup>



# School System Spending

### How did your school system spend state & local dollars?<sup>1</sup>